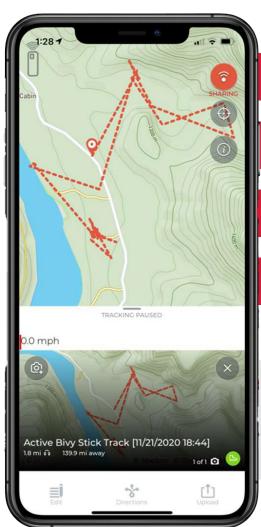

#### **TRACKING**

Keeping your loved one's connected and also following your own adventures is priceless. The freedom of exploration with the security of communication is a key pillar for us and critical in Bivy Stick's functionality.

With a simple push of a button you can check-in with your family and friends or share your entire journey with a dedicated Bivy adventure page.

#### **GROUPTRACK™**

Whether you are out in the filed or leading the adventure from basecamp, bring group messaging and location sharing to the whole group. Exclusive to Bivy!

- >> Track up to 12 people from one screen
- >> Create multiple groups for different activities
- >> View GPS locations off-grid using the Bivy Stick and app, or in network using a web browser
- >> Follow group messages via app when offgrid, or from web browser when in network