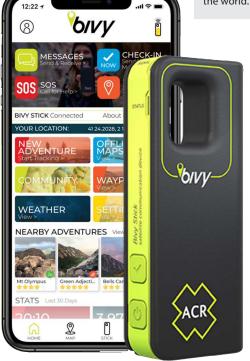

## **TURN YOUR CELL PHONE INTO A SATELLITE** COMMUNICATION DEVICE.

Bivy app has more than 50,000 adventures ready to be explored. No matter what you like to do in the outdoors, you can find a place to do it with the Bivy app.

20 different adventure types all at your fingertips. Plus, keep track of all your adventures.

Plus get access to detailed offline maps everywhere in the world. Always know where you are.

Track your pace, mileage, altitude and more.

#### MESSAGING

As a key feature of Bivy Stick and the Bivy App, 2-way text messaging remains as solid as ever. Using your existing smartphone and converting it into a mobile satellite communication device. With the creation of a free Bivv account, your activation creates a dedicated phone number and email.

#### **TRACKING**

Keeping your loved one's connected and also following your own adventures is priceless. The freedom of exploration with the security of communication is a key pillar for us and critical in Bivy Stick's functionality.

With a simple push of a button you can check-in with your family and friends or share your entire journey with a dedicated Bivy adventure page.